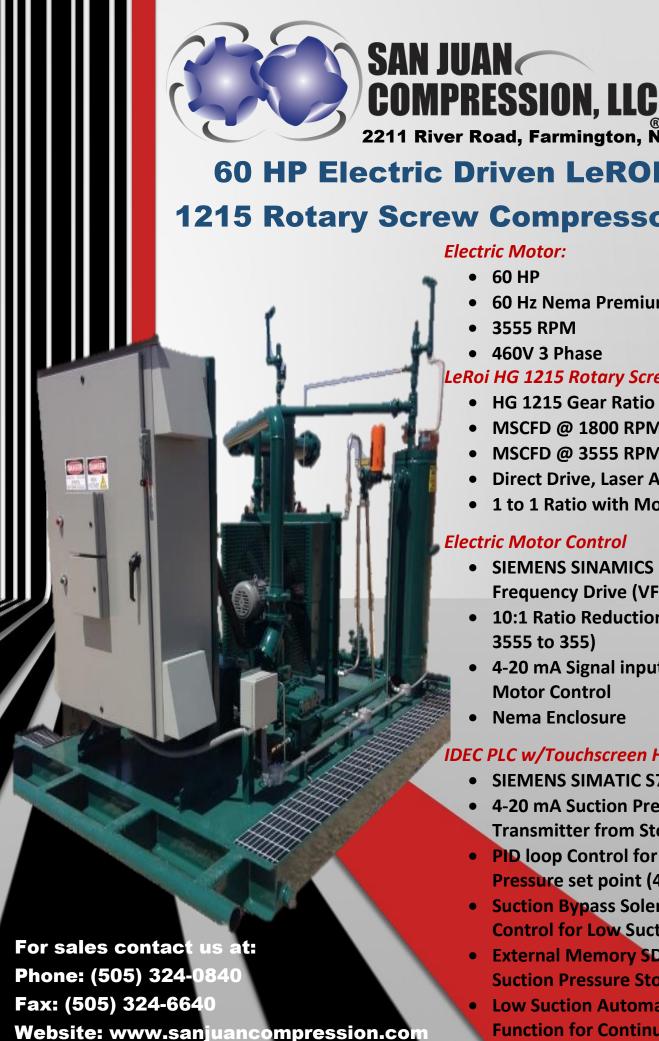

2211 River Road, Farmington, NM 87401

**60 HP Electric Driven LeROI HG** 

1215 Rotary Screw Compressor VRU

## **Electric Motor:**

- **60 HP**
- **60 Hz Nema Premium Efficient**
- 3555 RPM
- 460V 3 Phase

## LeRoi HG 1215 Rotary Screw Compressor

- HG 1215 Gear Ratio
- MSCFD @ 1800 RPM = 100
- MSCFD @ 3555 RPM= 310
- Direct Drive, Laser Aligned
- 1 to 1 Ratio with Motor

## **Electric Motor Control**

- SIEMENS SINAMICS G120 Variable Frequency Drive (VFD)
- 10:1 Ratio Reduction (RPM Range = 3555 to 355)
- 4-20 mA Signal input from PLC for **Motor Control**
- Nema Enclosure

## IDEC PLC w/Touchscreen HMI

- SIEMENS SIMATIC S7-1200 CPU
- 4-20 mA Suction Pressure Transmitter from Stock Tank
- PID loop Control for Suction Pressure set point (4-20mA to VFD)
- Suction Bypass Solenoid Valve **Control for Low Suction Control**
- External Memory SD Card for **Suction Pressure Storing**
- **Low Suction Automatic Restart Function for Continuous Operation**