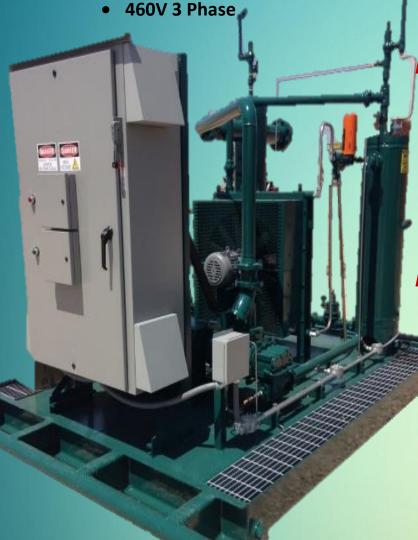

# 75 HP Electric Driven LeRoi HG 1215 Rotary Screw Compressor VRU

### **Electric Motor:**

- 75 HP
- 60 Hz Nema Premium Efficient
- 3555 RPM

## **LeRoi HG 1215 Rotary Screw Compressor**

- HG 1215 Gear Ratio
- MSCFD @ 1800 RPM = 120
- MSCFD @ 3555 RPM= 300
- Direct Drive, Laser Aligned
- 1 to 1 Ratio with Motor

#### **Electric Motor Control**

- SIEMENS SINAMICS G120 Variable Frequency Drive (VFD)
- 10:1 Ratio Reduction (RPM Range = 3555 to 355)
- 4-20 mA Signal input from PLC for Motor Control
- Nema Enclosure

## IDEC PLC w/Touchscreen HMI

- SIEMENS SIMATIC S7-1200 CPU
- 4-20 mA Suction Pressure
   Transmitter from Stock Tank
- PID loop Control for Suction
   Pressure set point (4-20mA to VFD)
- Suction Bypass Solenoid Valve Control for Low Suction Control
- External Memory SD Card for Suction Pressure Storing
- Low Suction Automatic Restart
   Function for Continuous Operation