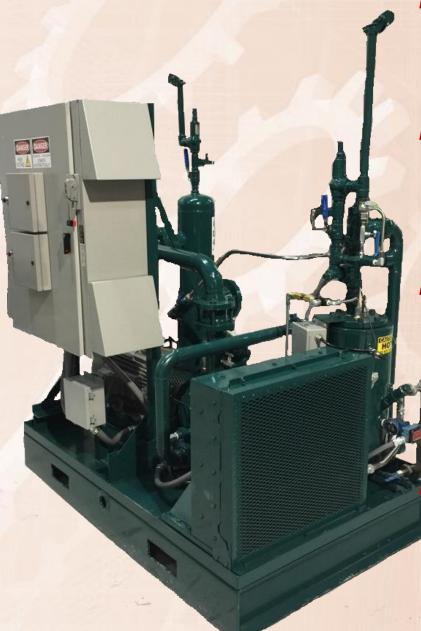

## **30 HP Electric Driven LeROI HGF**

## 10000 Rotary Screw Compressor VRU

#### **Electric Motor:**

- 30 HP
- 60 Hz Nema Premium Efficient
- 3550 RPM
- 460V 3 Phase

#### **LeRoi HGF 10000 Rotary Screw Compressor**

- HG 10000 Gear Ratio
- MSCFD @ 1750 RPM = 65
- MSCFD @ 3550 RPM= 140
- Direct Drive, Laser Aligned
- 1 to 1 Ratio with Motor

#### **Electric Motor Control**

- SIEMENS SINAMICS G120 Variable
  Frequency Drive (VFD)
- 10:1 Ratio Reduction (RPM Range = 3550 to 355)
- 4-20 mA Signal input from PLC for Motor Control
- Nema Enclosure

### EC PLC w/Touchscreen HMI

- SIEMENS SIMATIC S7-1200 CPU
- 4-20 mA Suction Pressure Transmitter from Stock Tank
- PID loop Control for Suction Pressure set point (4-20mA to VFD)
- Suction Bypass Solenoid Valve Control for Low Suction Control
- External Memory SD Card for Suction Pressure Storing
- Low Suction Automatic Restart
  Function for Continuous Operation