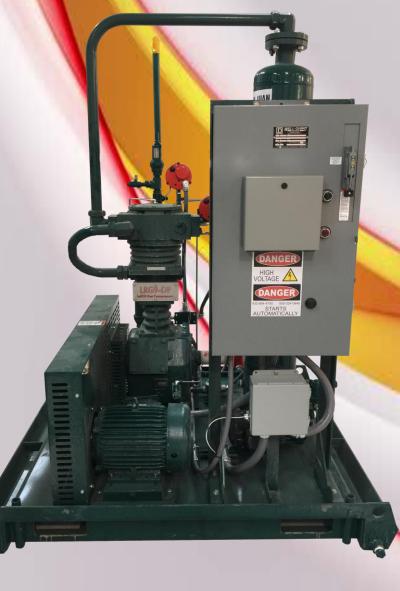

# 10 HP Electric Driven LeRoi LRG9-DP Reciprocating Compressor VRU

### **Electric Motor:**

- 10 HP
- 60 Hz Nema Premium Efficient
- 1200 RPM
- 460V 3 Phase

## **LeRoi LRG9-DP Compressor**

MSCFD @ 1200 RPM = Up to 1000

## **Electric Motor Control**

- Soft Start or VFD
- 4-20 mA Signal input from PLC for Motor Control
- Nema Enclosure